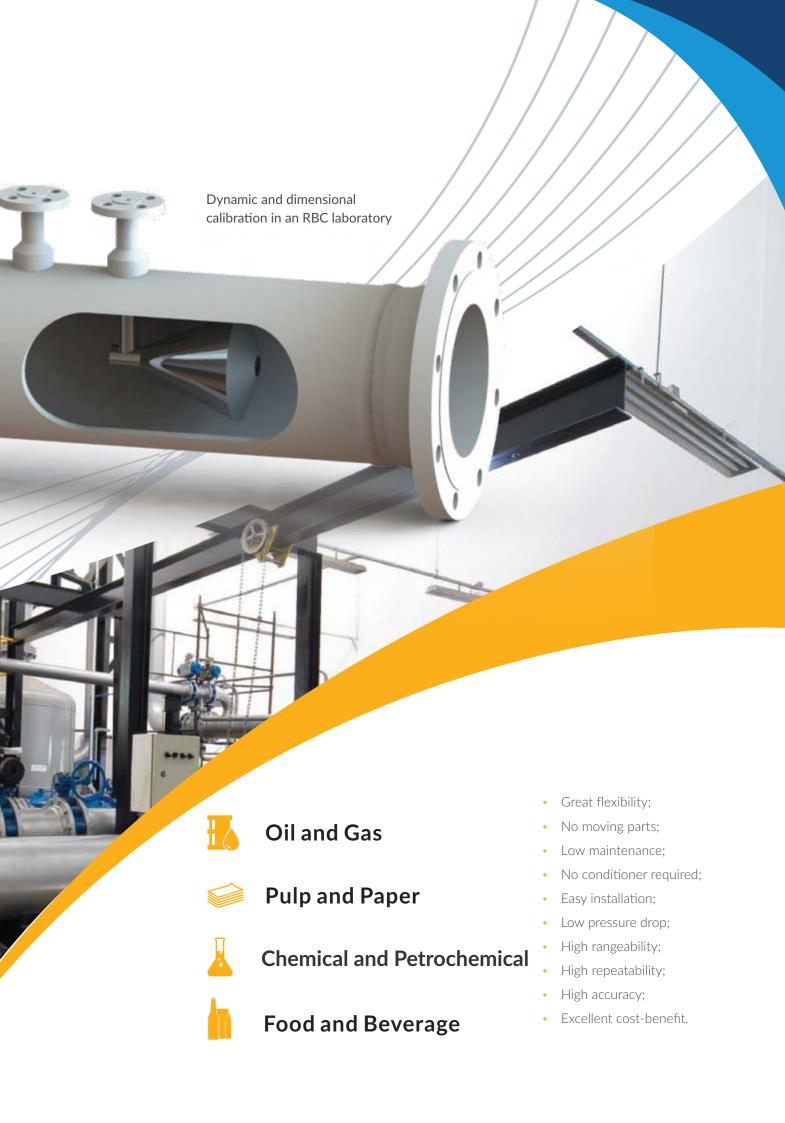

#### High metrological performance

Metrocone features an accuracy of  $\pm$  0.5% with a 0.1% repeatability.

10:1 measuring range, far superior than other differential pressure-based devices.

Metroval provides RBC calibration services for conetype meters, thus establishing a specific discharge coefficient for each meter and enabling a higher accuracy.

Calibration within a wide range of flow rates and number of Reynolds.

#### Low cost

Metrocone features no moving parts, therefore reducing the installation, operation, and maintenance cost.

Metrocone can be installed in smaller places, thus making it easier to replace other differential pressure-based technologies.