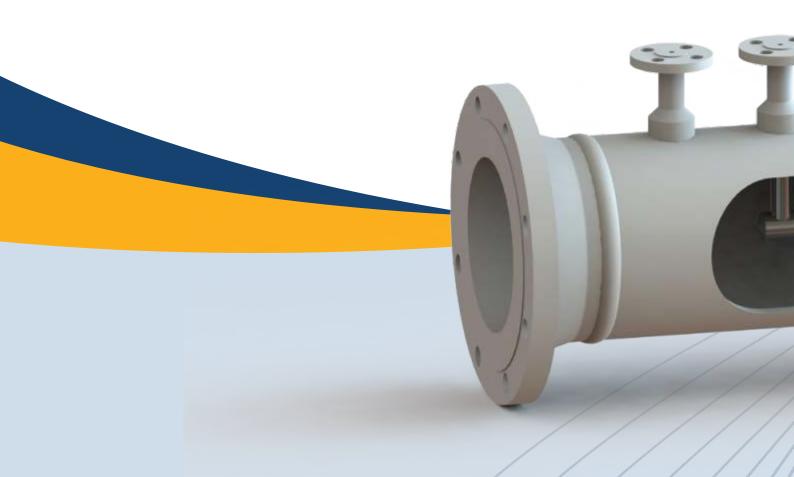

# High quality liquid and gas flow measurement

Much more than a single meter, it is an integrated solution, especially designed to your process.

Thoroughly engineered and built as per ISO 5167-5 standard, it allows using standardized equations without requiring adjustments.

For customized construction, please contact Metroval application engineering.

Mass and volume flow measurement using the same device by means of a primary flow element associated with temperature and pressure measurements.