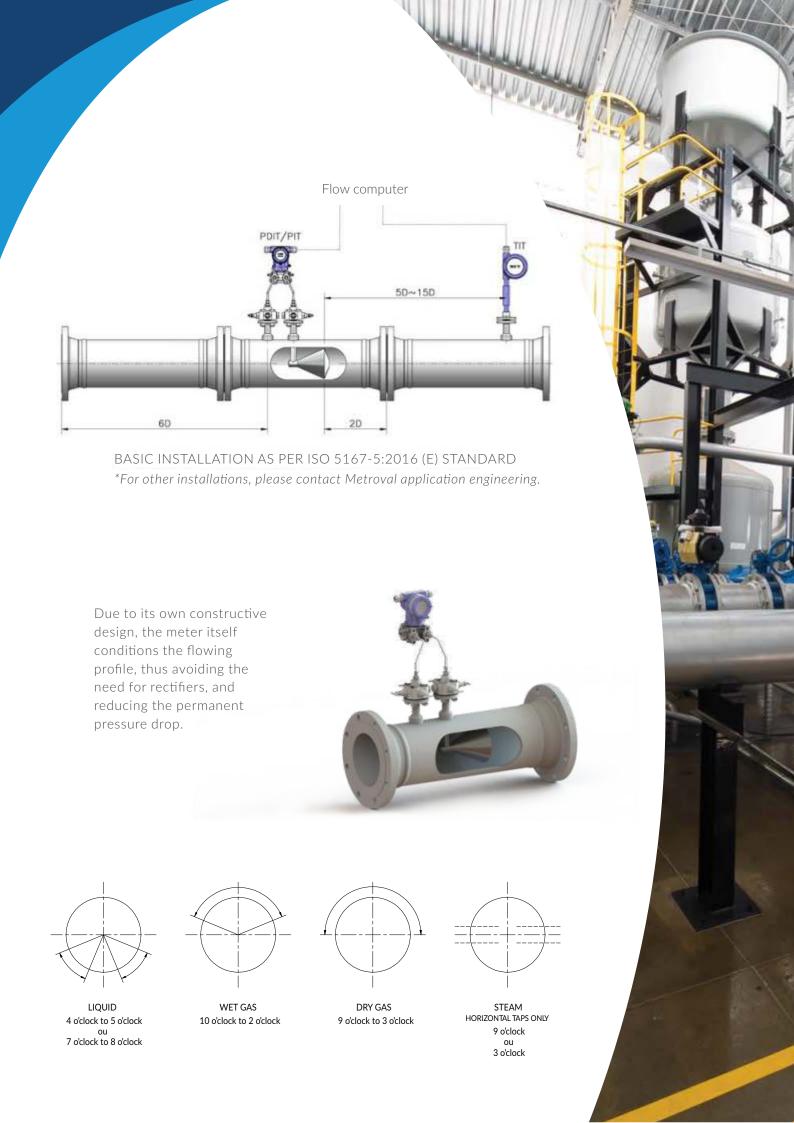

# High quality liquid and gas flow measurement

Much more than a single meter, it is an integrated solution, especially designed to your process.

Thoroughly engineered and built as per ISO 5167-5 standard, it allows using standardized equations without requiring adjustments.

For customized construction, please contact Metroval application engineering.

Mass and volume flow measurement using the same device by means of a primary flow element associated with temperature and pressure measurements.