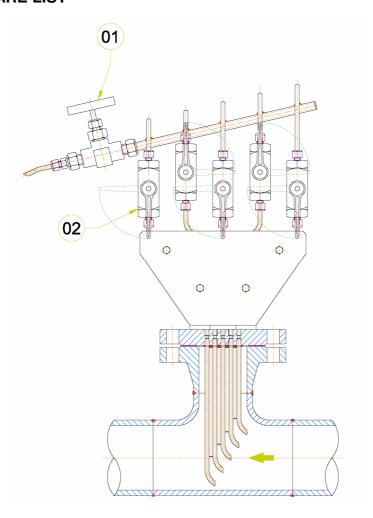

### 1.1 - SPARE LIST

| ITEM | CODE     | DESCRIPTION                       | QT. |
|------|----------|-----------------------------------|-----|
| 01   | 03750036 | AG. DN1/2" 450 BAR AISI316 VALVE  | 01  |
| 02   | 03750015 | DN1/4" 350 BAR AISI316 BALL VALVE | 05  |