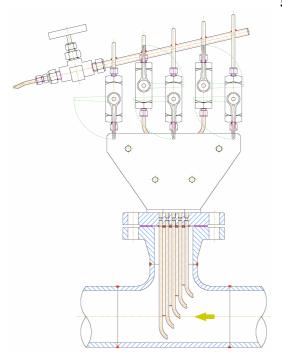

### **INSTALLATION DESCRIPTION**

- After unpacking the Manual Sampler, verify if it is according to the dimensional drawing and/or if occurred any damage during the transportation. If any problems or damage are found, please immediately contact the freight forwarder as well as Metroval so that the issue may be addressed.
- The Manual Sampler is made up of O.D 1/4" and O.D.1/2" tubes; DN1/4" Ball Valves and DN1/2" Valve. It should be handling with care during the transportation, storage and installation.
- Easy installation equipment. The only established requisite is to verify if the collectors tubes are placed against to the flow direction. (See the drawing).